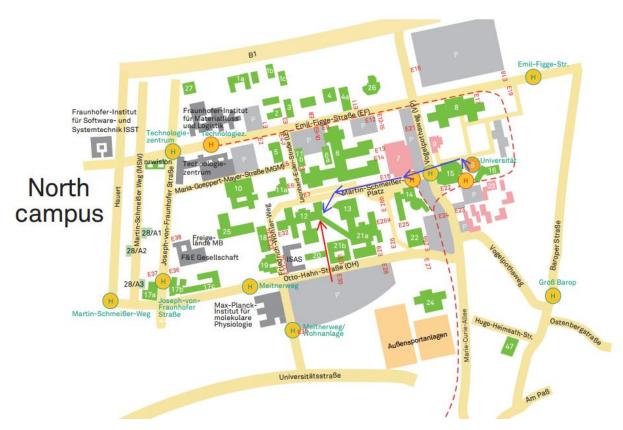

## From parking site Otto-Hahn-Straße (red arrow)

From a central position on the parking site on Otto-Hahn-Straße, cross the Otto-Hahn-Straße and walk straight ahead (Entry/Einfahrt 31) till the old chemistry building (12). As you proceed, on your left, you'll find pavilion 11 (20) and on your right the new chemistry-physics building (21b). Walk straight in between these two buildings to (12) and enter it. You'll be in the 1<sup>st</sup> floor of core 1. Take the elevator to the 5<sup>th</sup> floor. Turn right and go straight on through two green doors to enter corridor 700-799. Continue to walk straight, until you reach Prof. Guido Clever's office (room number 733) on your left.

## From S-Bahn (S1) station (blue arrows)

Go upstairs and turn left to the library (15). Walk straight ahead. You'll find the yellow Mensa building (7) on your right and the mathematics building (with the TU sign atop) (14) on your left. Continue to walk straight across the Martin-Schmeißer-Platz up the stairs. After the lecture hall II (13) turn left along a small path to enter core 1 of the old chemistry building. You'll be in the 1<sup>st</sup> floor of core 1. Take the elevator to the 5<sup>th</sup> floor. Turn right and go straight on through two green doors to enter corridor 700-799. Continue to walk straight, until you reach Prof. Guido Clever's office (room number 733) on your left.